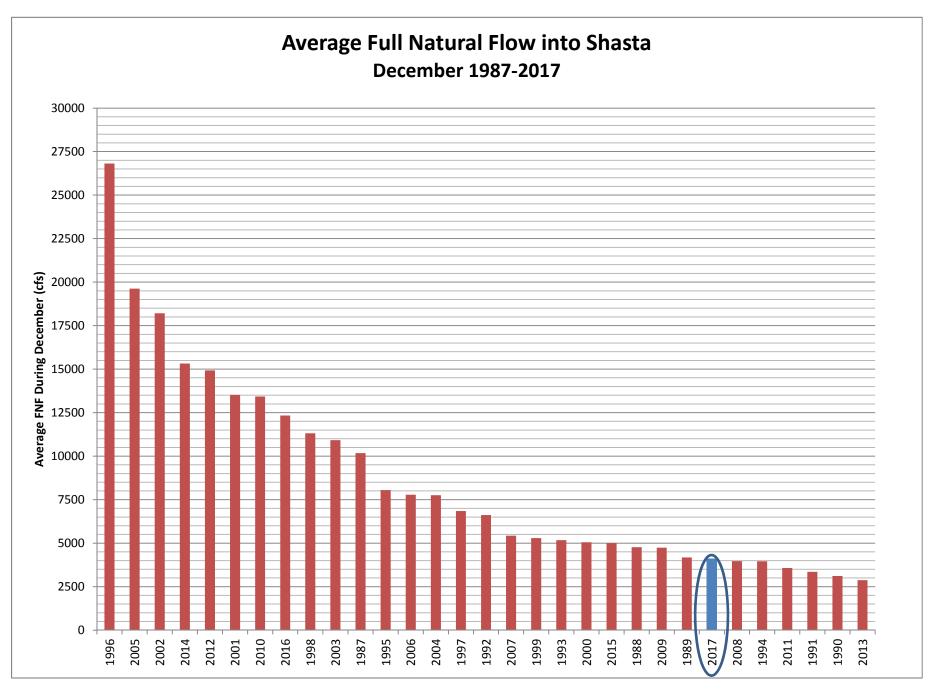

Boardman also reviewed two San Luis storage projection charts under 90% and 50% exceedance conditions. The charts showed that CVP San Luis is projected to fill by early 2018, but the SWP share may not fill. If the SWP does not fill, the CVP will have the opportunity to store water in unused SWP storage space. It was also mentioned that demands continue to track above normal. If sustained dry conditions continue throughout December and demands remain high, Boardman estimates that CVP San Luis may not fill as projected in January as shown on the 90% exceedance chart.

Boardman concluded his report with a discussion about the 150 TAF rescheduling cap and the tradeoffs between increasing the cap vs bolstering 2018 allocations if the CVP stores water in the SWP share.