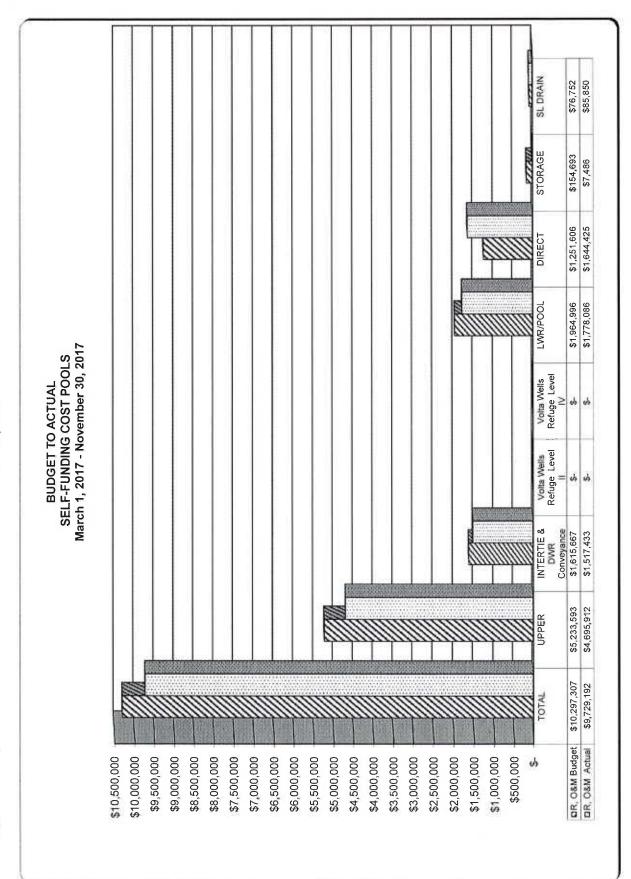

### Budget to Actual Comparison: Funds 03/56: (March 1, 2017 through November 30, 2017).

Baseline measurement is 75% (9 months).

Note that year-to-date actual expenditures comparison to budget is an estimate only. Invoicing may not be uniform all year round. A true reflection of expenses is done at year-end after all accruals are booked and all necessary reconciliations are completed.

Member Funded Activities (March 1, 2017 through November 30, 2017). YTD spending is trending positive (in total) with actual spending of 48.72% of the approved budget when compared to 75% as budgeted.

(See Budget to Actual Comparison Report for detail).

### **<u>DMC Budget to Actual Comparison Summary:</u>** (March 1, 2017 through November 30, 2017).

Baseline measurement is 75% (9 months).

YTD spending reflects a positive trend with actual spending of 68.16% of the approved budget when compared to 75% as budgeted.