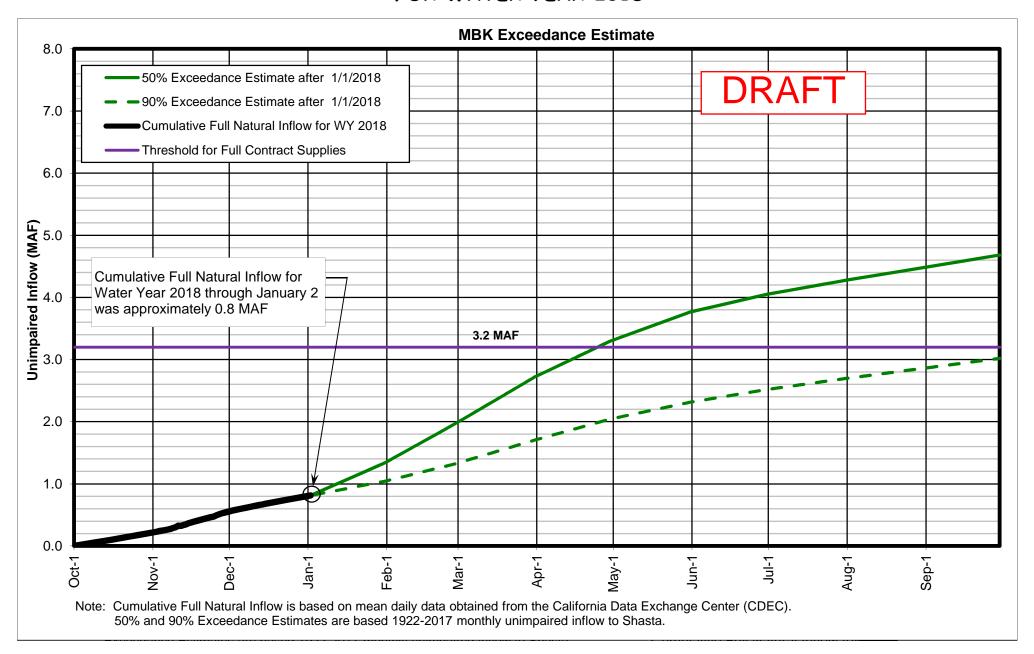

### 13. Agenda Item 14: Operations Update and Forecasts.

Water Resources Engineer Tom Boardman reported that *C.W.* "Bill" Jones and Harvey O. Banks pumping plants have been at capacity since late November, thanks to increase Delta inflow and the fall X2 requirement ending November 30. Pumping is expected to remain at capacity for the near future, but may be reduced if a significant storm causes a spike in Delta turbidity levels. Through a response to a question raised, it was explained that opportunity exists for a reduction in export restrictions when OMR controlled due to the provisions of the WINN Act.

Boardman also reviewed two San Luis storage projection charts under 90% and 50% exceedance conditions. The charts showed that CVP San Luis is projected to fill by early 2018, but the SWP share may not fill. If the SWP does not fill, the CVP will have the opportunity to store water in unused SWP storage space. It was also mentioned that demands continue to track above normal. If sustained dry conditions continue throughout December and demands remain high, Boardman estimates that CVP San Luis may not fill as projected in January as shown on the 90% exceedance chart.

Boardman concluded his report with a discussion about the 150 TAF rescheduling cap and the tradeoffs between increasing the cap vs bolstering 2018 allocations if the CVP stores water in the SWP share.