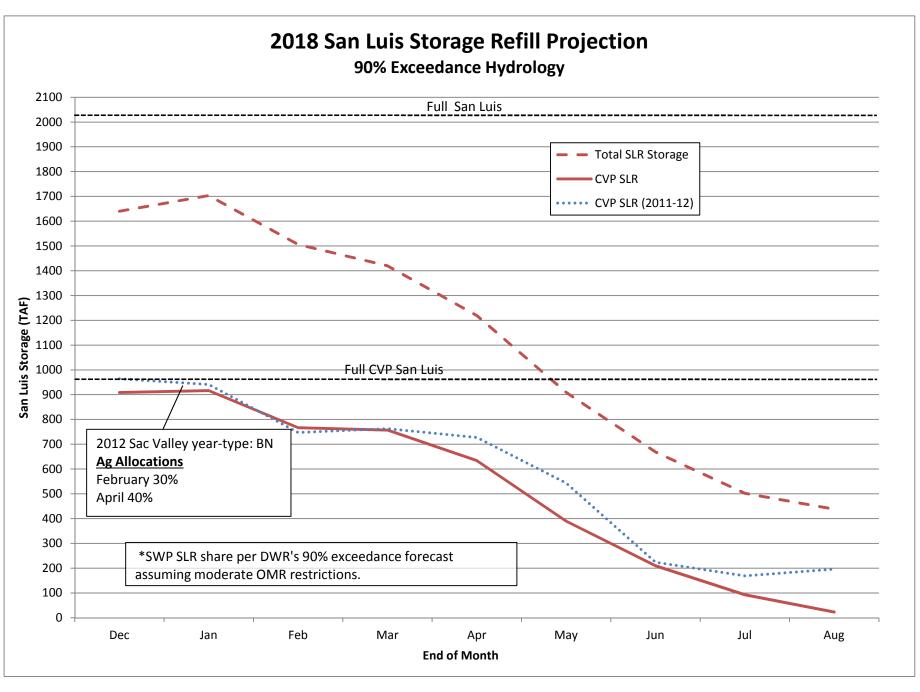

Boardman also reviewed two San Luis storage projection charts under 90% and 50% exceedance conditions. The charts showed that CVP San Luis is projected to fill by early 2018, but the SWP share may not fill. If the SWP does not fill, the CVP will have the opportunity to store water in unused SWP storage space. It was also mentioned that demands continue to track above normal. If sustained dry conditions continue throughout December and demands remain high, Boardman estimates that CVP San Luis may not fill as projected in January as shown on the 90% exceedance chart.

Boardman concluded his report with a discussion about the 150 TAF rescheduling cap and the tradeoffs between increasing the cap vs bolstering 2018 allocations if the CVP stores water in the SWP share.