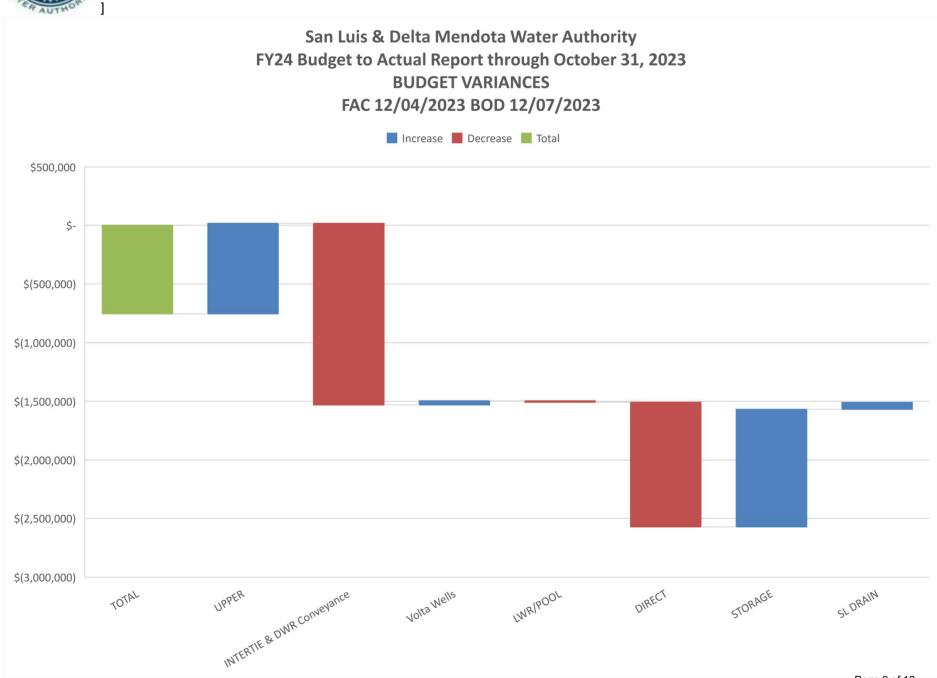

#### 2023 Water Year (FY 3/1/23-2/28/24 attachment 1

Self-Funding actual expenses (paid and pending) for SLDMWA Routine O&M through October 31, 2023 are over budget by \$754,552. This unfavorable variance is the result unbudgeted DWR conveyance charges for DCI activity of \$1,545,992 and slight unfavorable variances for the lower cost pool of \$13,219 due to cost allocation between the upper and lower, and a net unfavorable variance of O'Neill Direct and Storage of \$59,677 resulting from increased Power costs. All controllable O&M expenditures are below budget.

#### R, O&M BUDGET vs Actual COSTS THROUGH: OCTOBER 31, 2023

|                  |            |              |                |              |                 | O'NEILI              | . O&M |           |               |
|------------------|------------|--------------|----------------|--------------|-----------------|----------------------|-------|-----------|---------------|
|                  |            |              | INTERTIE & DWR |              |                 |                      |       |           |               |
|                  | TOTAL      | UPPER        | Conveyance     | Volta Wells  | LWR/POOL        | DIRECT               | STOR  | AGE       | SL DRAIN      |
| R, O&M Budget \$ | 11,631,908 | \$ 6,886,347 | \$ 180,537     | \$<br>46,623 | \$<br>2,218,025 | \$<br>1,068,450 \$   |       | 1,068,450 | \$<br>163,476 |
| R, O&M Actual \$ | 12,386,460 | \$ 6,116,465 | \$ 1,726,529   | \$<br>11,341 | \$<br>2,231,244 | \$<br>2,132,821 \$   |       | 63,756    | \$<br>104,304 |
| Difference \$    | (754,552)  | \$ 769,882   | \$ (1,545,992) | \$<br>35,282 | \$<br>(13,219)  | \$<br>(1,064,370) \$ |       | 1,004,694 | \$<br>59,172  |
|                  | OVER       | UNDER        | OVER           | UNDER        | OVER            | OVER                 | UND   | ER        | UNDER         |

-6.486917% OVER BUDGET

Page 3 of 12