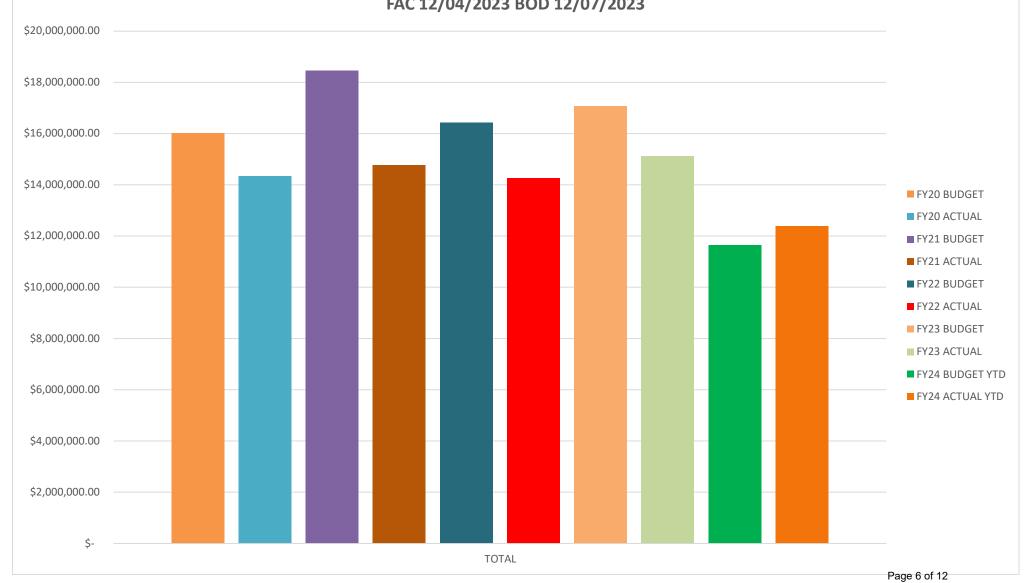

# San Luis and Delta-Mendota Water Authority O&M Budget to Actual FY20-FY24 YTD ( 10/31/2023) FAC 12/04/2023 BOD 12/07/2023

## San Luis and Delta-Mendota Water Authority O&M Budget to Actual FY20-FY24 YTD (10/31/2023) FAC 12/04/2023 BOD 12/07/2023

San Luis & Delta-Mendota Water Authority DMC without CIP / E O&M

Budget to Actual Paid/Pending Comparison Summary