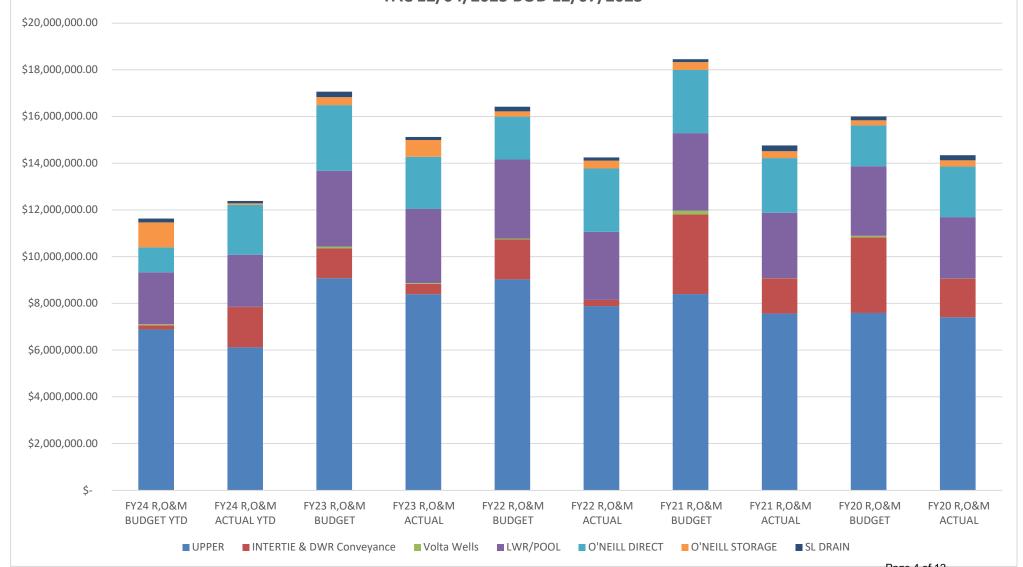

# San Luis and Delta-Mendota Water Authority O&M Budget to Actual FY20-FY24 YTD ( 10/31/2023) FAC 12/04/2023 BOD 12/07/2023

## San Luis and Delta-Mendota Water Authority O&M Budget to Actual FY20-FY24 YTD (10/31/2023) FAC 12/04/2023 BOD 12/07/2023

San Luis & Delta-Mendota Water Authority DMC without CIP / E O&M

Budget to Actual Paid/Pending Comparison Summary