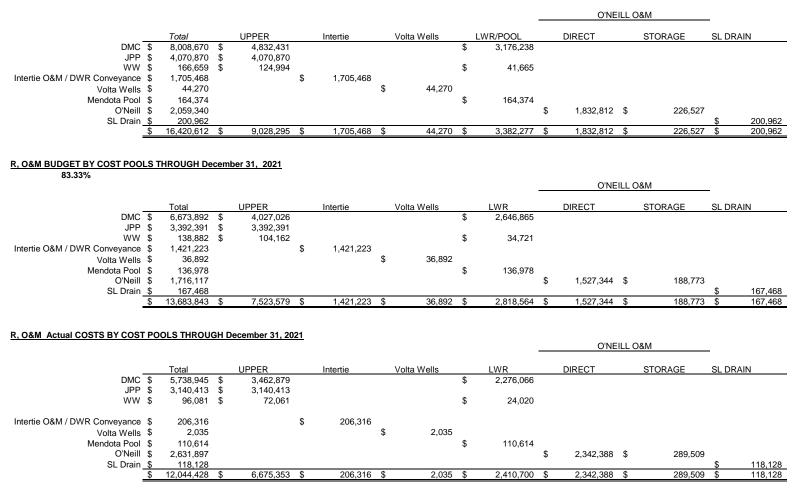

#### ANNUAL R, O&M BUDGET BY COST POOLS MARCH 1, 2021 - FEBRUARY 28, 2022

### R, O&M BUDGET vs Actual COSTS THROUGH December 31, 2021

|                  |          |      |     |           |    |               |              |                 | O'NEI           | LL ( | D&M       |               |
|------------------|----------|------|-----|-----------|----|---------------|--------------|-----------------|-----------------|------|-----------|---------------|
|                  |          |      |     |           | ١N | ITERTIE & DWR |              |                 |                 |      |           |               |
|                  | TOTAL    |      |     | UPPER     |    | Conveyance    | Volta Wells  | LWR/POOL        | DIRECT          |      | STORAGE   | SL DRAIN      |
| R, O&M Budget \$ | 5 13,683 | ,843 | \$  | 7,523,579 | \$ | 1,421,223     | \$<br>36,892 | \$<br>2,818,564 | \$<br>1,527,344 | \$   | 188,773   | \$<br>167,468 |
| R, O&M Actual    | 12,044   | ,428 | \$  | 6,675,353 | \$ | 206,316       | \$<br>2,035  | \$<br>2,410,700 | \$<br>2,342,388 | \$   | 289,509   | \$<br>118,128 |
| Difference \$    | 5 1,639  | ,415 | \$  | 848,226   | \$ | 1,214,907     | \$<br>34,857 | \$<br>407,865   | \$<br>(815,045) | \$   | (100,736) | \$<br>49,340  |
|                  | UNDER    |      |     | UNDER     |    | UNDER         | UNDER        | UNDER           | OVER            |      | OVER      | UNDER         |
|                  | 11.9806  | 664% | und | er budget |    |               |              |                 |                 |      |           |               |