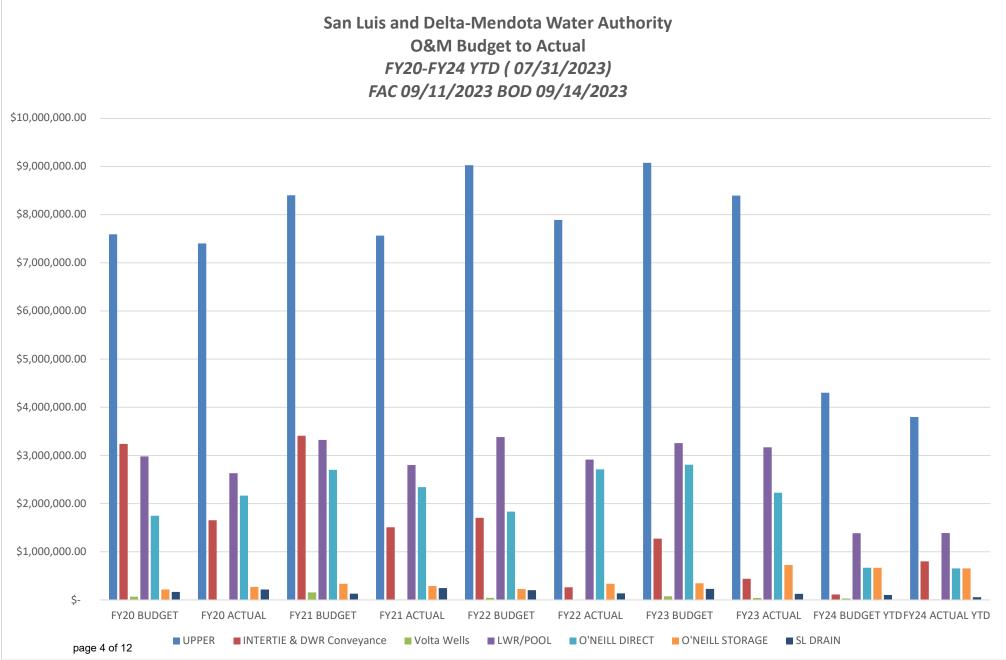

#### ANNUAL R, O&M BUDGET BY COST POOLS MARCH 1, 2023 - FEBRUARY 28, 2024

|                               |                  |                  |               |              |                 | <br>O'NE        |                    |        |         |
|-------------------------------|------------------|------------------|---------------|--------------|-----------------|-----------------|--------------------|--------|---------|
|                               | Total            | UPPER            | Intertie      | Volta Wells  | LWR/POOL        | DIRECT          | STORAGE            | SL DRA | IN      |
| DMC                           | \$<br>7,767,002  | \$<br>4,686,609  |               |              | \$<br>3,080,393 |                 |                    |        |         |
| JPP                           | \$<br>5,489,363  | \$<br>5,489,363  |               |              |                 |                 |                    |        |         |
| WW                            | \$<br>204,730    | \$<br>153,547    |               |              | \$<br>51,183    |                 |                    |        |         |
| Intertie O&M / DWR Conveyance | \$<br>270,805    |                  | \$<br>270,805 |              |                 |                 |                    |        |         |
| Volta Wells                   | \$<br>69,935     |                  |               | \$<br>69,935 |                 |                 |                    |        |         |
| Mendota Pool                  | \$<br>195,462    |                  |               |              | \$<br>195,462   |                 |                    |        |         |
| O'Neill                       | \$<br>3,205,351  |                  |               |              |                 | \$<br>1,602,675 | \$<br>1,602,675.35 |        |         |
| SL Drain                      | \$<br>245,213    |                  |               |              |                 |                 |                    | \$     | 245,213 |
|                               | \$<br>17,447,862 | \$<br>10,329,520 | \$<br>270,805 | \$<br>69,935 | \$<br>3,327,039 | \$<br>1,602,675 | \$<br>1,602,675    | \$     | 245,213 |

#### R, O&M BUDGET BY COST POOLS THROUGH: JULY 31, 2023

41.67%

|                               |              |     |           |               |              |                 | O'NE          | _             |       |         |
|-------------------------------|--------------|-----|-----------|---------------|--------------|-----------------|---------------|---------------|-------|---------|
|                               | Total        |     | UPPER     | Intertie      | Volta Wells  | LWR             | DIRECT        | STORAGE       | SL DR | AIN     |
| DMC                           | \$ 3,236,25  | \$  | 1,952,754 |               |              | \$<br>1,283,497 |               |               |       |         |
| JPP                           | \$ 2,287,23  | 5\$ | 2,287,235 |               |              |                 |               |               |       |         |
| WW                            | \$ 85,30     | 1\$ | 63,978    |               |              | \$<br>21,326    |               |               |       |         |
| Intertie O&M / DWR Conveyance | \$ 112,83    | 5   |           | \$<br>112,835 |              |                 |               |               |       |         |
| Volta Wells                   | \$ 29,14     | )   |           |               | \$<br>29,140 |                 |               |               |       |         |
| Mendota Pool                  | \$ 81,442    | 2   |           |               |              | \$<br>81,442    |               |               |       |         |
| O'Neill                       | \$ 1,335,56  | 3   |           |               |              |                 | \$<br>667,781 | \$<br>667,781 |       |         |
| SL Drain                      | \$ 102,17    | 2   |           |               |              |                 |               |               | \$    | 102,172 |
| _                             | \$ 7,269,942 | 2\$ | 4,303,967 | \$<br>112,835 | \$<br>29,140 | \$<br>1,386,266 | \$<br>667,781 | \$<br>667,781 | \$    | 102,172 |
| -                             |              |     |           |               |              |                 |               |               |       |         |

#### R, O&M Actual COSTS BY COST POOLS THROUGH: JULY 31, 2023

| <u></u>                       |                 | <br>            |               |             |   |                 | <br>O'NE      | ILL ( | O&M     | _      |        |
|-------------------------------|-----------------|-----------------|---------------|-------------|---|-----------------|---------------|-------|---------|--------|--------|
|                               | Total           | UPPER           | Intertie      | Volta Wells |   | LWR             | DIRECT        |       | STORAGE | SL DRA | IN     |
| DMC                           | \$<br>3,303,463 | \$<br>1,993,310 |               |             |   | 5 1,310,153     |               |       |         |        |        |
| JPP                           | \$<br>1,770,261 | \$<br>1,770,261 |               |             |   |                 |               |       |         |        |        |
| ww                            | \$<br>43,950    | \$<br>32,963    |               |             | 9 | <b>5</b> 10,988 |               |       |         |        |        |
| Intertie O&M / DWR Conveyance | \$<br>801,295   |                 | \$<br>801,295 |             |   |                 |               |       |         |        |        |
| Volta Wells                   | \$<br>8,959     |                 |               | \$<br>8,959 |   |                 |               |       |         |        |        |
| Mendota Pool                  | \$<br>66,431    |                 |               |             | 9 | 66,431          |               |       |         |        |        |
| O'Neill                       | \$<br>1,309,961 |                 |               |             |   |                 | \$<br>654,981 | \$    | 654,981 |        |        |
| SL Drain                      | \$<br>56,127    |                 |               |             |   |                 |               |       |         | \$     | 56,127 |
| -                             | \$<br>7,360,447 | \$<br>3,796,533 | \$<br>801,295 | \$<br>8,959 | 9 | 5 1,387,572     | \$<br>654,981 | \$    | 654,981 | \$     | 56,127 |

#### R, O&M BUDGET vs Actual COSTS THROUGH: JULY 31, 2023

|               |                 |    |           |    |               |              |                 | <br>O'NE      | ILL | 0&M     | _  |          |
|---------------|-----------------|----|-----------|----|---------------|--------------|-----------------|---------------|-----|---------|----|----------|
|               |                 |    |           | I  | NTERTIE & DWR |              |                 |               |     |         |    |          |
|               | TOTAL           |    | UPPER     |    | Conveyance    | Volta Wells  | LWR/POOL        | DIRECT        |     | STORAGE |    | SL DRAIN |
| R, O&M Budget | \$<br>7,269,942 | \$ | 4,303,967 | \$ | 112,835       | \$<br>29,140 | \$<br>1,386,266 | \$<br>667,781 | \$  | 667,781 | \$ | 102,172  |
| R, O&M Actual | \$<br>7,360,447 | \$ | 3,796,533 | \$ | 801,295       | \$<br>8,959  | \$<br>1,387,572 | \$<br>654,981 | \$  | 654,981 | \$ | 56,127   |
| Difference    | \$<br>(90,505)  | \$ | 507,434   | \$ | (688,460)     | \$<br>20,181 | \$<br>(1,306)   | \$<br>12,801  | \$  | 12,801  | \$ | 46,045   |
| -             | OVER            |    | UNDER     |    | OVER          | UNDER        | OVER            | UNDER         |     | UNDER   |    | UNDER    |
|               | -1.244915%      | ov | ER BUDGET |    |               |              |                 |               |     |         |    |          |