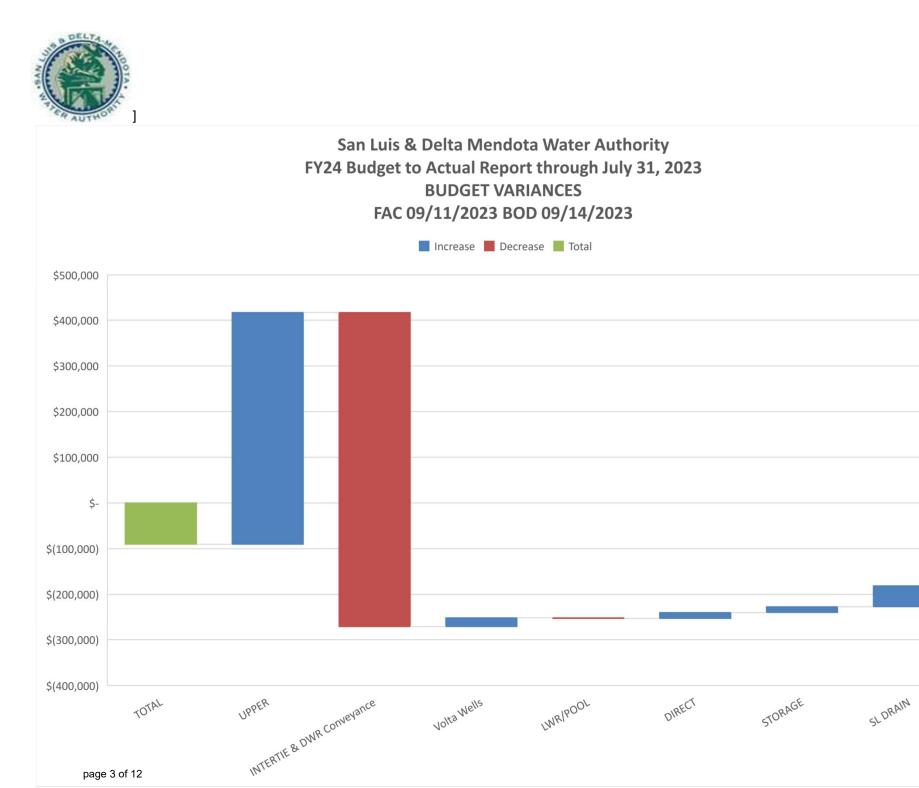

#### R, O&M BUDGET vs Actual COSTS THROUGH: JULY 31, 2023

|               |                 |    |           |    |               |              |                 | <br>O'NE      | ILL | 0&M     | _  |          |
|---------------|-----------------|----|-----------|----|---------------|--------------|-----------------|---------------|-----|---------|----|----------|
|               |                 |    |           | I  | NTERTIE & DWR |              |                 |               |     |         |    |          |
|               | TOTAL           |    | UPPER     |    | Conveyance    | Volta Wells  | LWR/POOL        | DIRECT        |     | STORAGE |    | SL DRAIN |
| R, O&M Budget | \$<br>7,269,942 | \$ | 4,303,967 | \$ | 112,835       | \$<br>29,140 | \$<br>1,386,266 | \$<br>667,781 | \$  | 667,781 | \$ | 102,172  |
| R, O&M Actual | \$<br>7,360,447 | \$ | 3,796,533 | \$ | 801,295       | \$<br>8,959  | \$<br>1,387,572 | \$<br>654,981 | \$  | 654,981 | \$ | 56,127   |
| Difference    | \$<br>(90,505)  | \$ | 507,434   | \$ | (688,460)     | \$<br>20,181 | \$<br>(1,306)   | \$<br>12,801  | \$  | 12,801  | \$ | 46,045   |
| -             | OVER            |    | UNDER     |    | OVER          | UNDER        | OVER            | UNDER         |     | UNDER   |    | UNDER    |
|               | -1.244915%      | ov | ER BUDGET |    |               |              |                 |               |     |         |    |          |