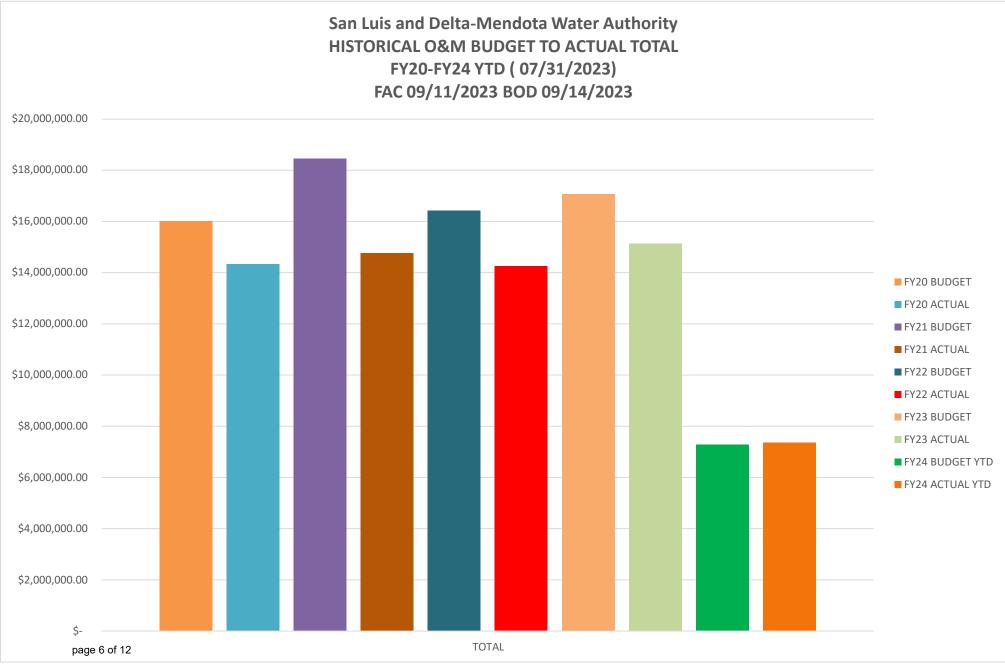

#### R, O&M BUDGET vs Actual COSTS THROUGH: JULY 31, 2023

|               |                 |    |           |    |               |              |                 | <br>O'NE      | ILL | 0&M     | _  |          |
|---------------|-----------------|----|-----------|----|---------------|--------------|-----------------|---------------|-----|---------|----|----------|
|               |                 |    |           | I  | NTERTIE & DWR |              |                 |               |     |         |    |          |
|               | TOTAL           |    | UPPER     |    | Conveyance    | Volta Wells  | LWR/POOL        | DIRECT        |     | STORAGE |    | SL DRAIN |
| R, O&M Budget | \$<br>7,269,942 | \$ | 4,303,967 | \$ | 112,835       | \$<br>29,140 | \$<br>1,386,266 | \$<br>667,781 | \$  | 667,781 | \$ | 102,172  |
| R, O&M Actual | \$<br>7,360,447 | \$ | 3,796,533 | \$ | 801,295       | \$<br>8,959  | \$<br>1,387,572 | \$<br>654,981 | \$  | 654,981 | \$ | 56,127   |
| Difference    | \$<br>(90,505)  | \$ | 507,434   | \$ | (688,460)     | \$<br>20,181 | \$<br>(1,306)   | \$<br>12,801  | \$  | 12,801  | \$ | 46,045   |
| -             | OVER            |    | UNDER     |    | OVER          | UNDER        | OVER            | UNDER         |     | UNDER   |    | UNDER    |
|               | -1.244915%      | ov | ER BUDGET |    |               |              |                 |               |     |         |    |          |