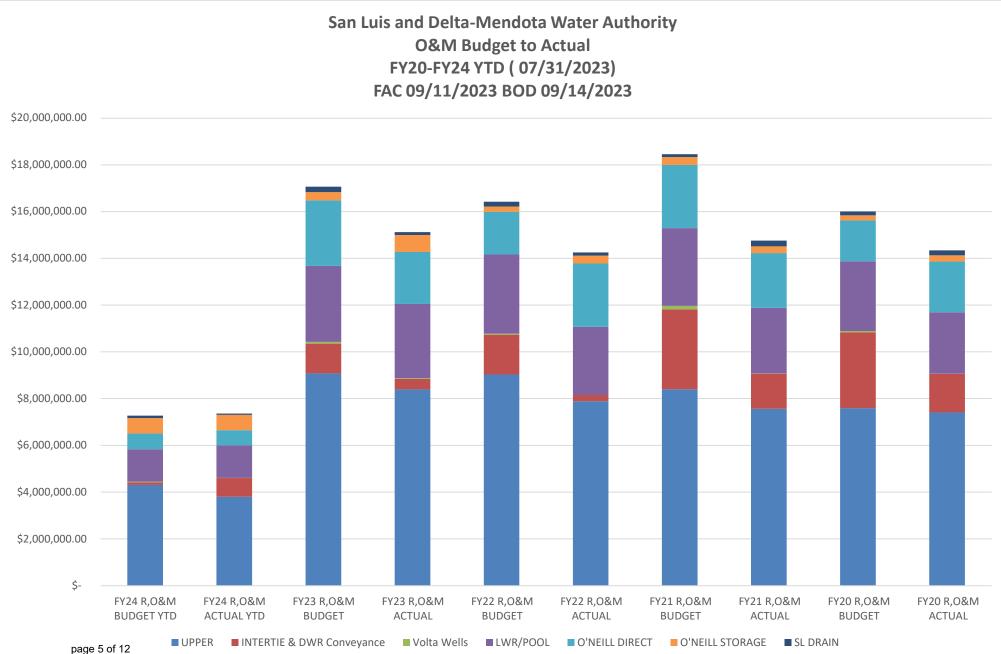

#### R, O&M BUDGET vs Actual COSTS THROUGH: JULY 31, 2023

|               |                 |    |           |    |               |              |                 | <br>O'NE      | ILL | 0&M     | _  |          |
|---------------|-----------------|----|-----------|----|---------------|--------------|-----------------|---------------|-----|---------|----|----------|
|               |                 |    |           | I  | NTERTIE & DWR |              |                 |               |     |         |    |          |
|               | TOTAL           |    | UPPER     |    | Conveyance    | Volta Wells  | LWR/POOL        | DIRECT        |     | STORAGE |    | SL DRAIN |
| R, O&M Budget | \$<br>7,269,942 | \$ | 4,303,967 | \$ | 112,835       | \$<br>29,140 | \$<br>1,386,266 | \$<br>667,781 | \$  | 667,781 | \$ | 102,172  |
| R, O&M Actual | \$<br>7,360,447 | \$ | 3,796,533 | \$ | 801,295       | \$<br>8,959  | \$<br>1,387,572 | \$<br>654,981 | \$  | 654,981 | \$ | 56,127   |
| Difference    | \$<br>(90,505)  | \$ | 507,434   | \$ | (688,460)     | \$<br>20,181 | \$<br>(1,306)   | \$<br>12,801  | \$  | 12,801  | \$ | 46,045   |
| -             | OVER            |    | UNDER     |    | OVER          | UNDER        | OVER            | UNDER         |     | UNDER   |    | UNDER    |
|               | -1.244915%      | ov | ER BUDGET |    |               |              |                 |               |     |         |    |          |