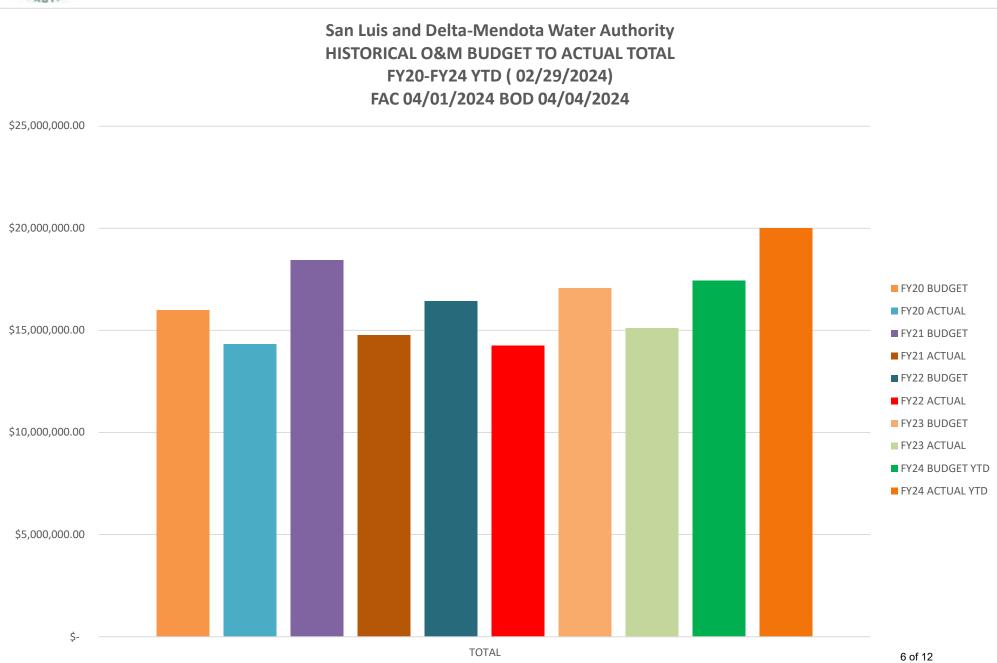

## 2023 Water Year (FY 3/1/23-2/29/24 attachment 1

Self-Funding actual expenses (paid and pending) for SLDMWA Routine O&M through February 29, 2024 are over budget by \$2,563,295. This unfavorable variance is the result of unbudgeted DWR conveyance charges for DCI activity of \$3,337,232. O&M expenditures are below budget, and favorable variances totaling \$773,937 are offsetting these overages to arrive at the net amount. Staff has included DWR wheeling charges as an anticipated expense in the next budget cycle.