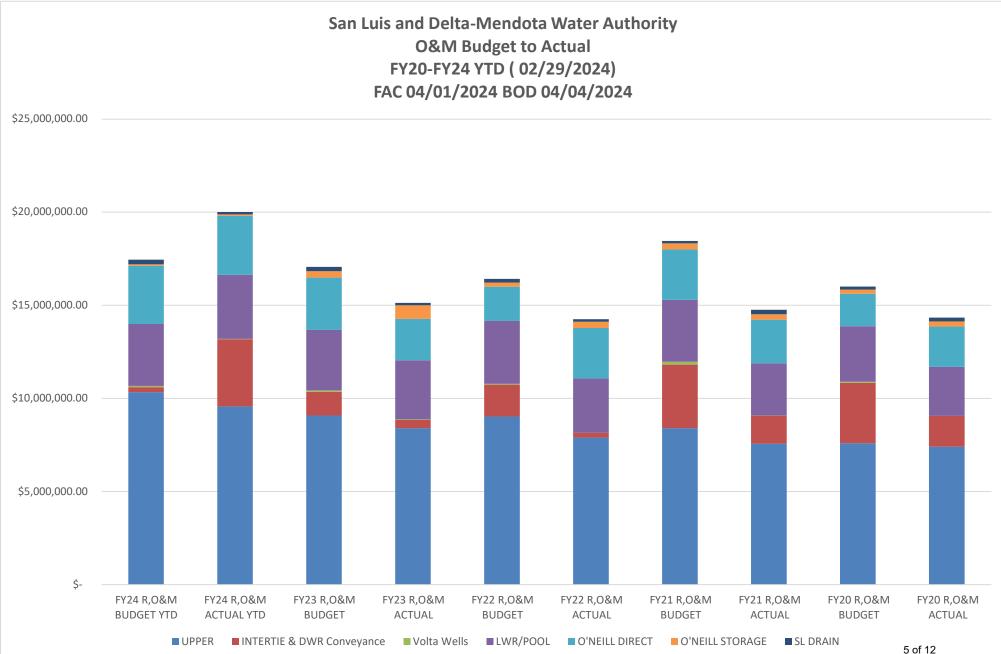

## 2023 Water Year (FY 3/1/23-2/29/24 attachment 1

Self-Funding actual expenses (paid and pending) for SLDMWA Routine O&M through February 29, 2024 are over budget by \$2,563,295. This unfavorable variance is the result of unbudgeted DWR conveyance charges for DCI activity of \$3,337,232. O&M expenditures are below budget, and favorable variances totaling \$773,937 are offsetting these overages to arrive at the net amount. Staff has included DWR wheeling charges as an anticipated expense in the next budget cycle.

|                       | San Luis and Delta-Mendota Water Authority<br>O&M Budget to Actual<br>FY20-FY24 YTD (02/29/2024)<br>FAC 04/01/2024 BOD 04/04/2024 |              |                 |                |               |              |               |                |                |                |
|-----------------------|-----------------------------------------------------------------------------------------------------------------------------------|--------------|-----------------|----------------|---------------|--------------|---------------|----------------|----------------|----------------|
| \$12,000,000.00       |                                                                                                                                   |              |                 |                |               |              |               |                |                |                |
| \$10,000,000.00       |                                                                                                                                   |              |                 |                |               |              |               |                |                |                |
| \$8,000,000.00        |                                                                                                                                   |              |                 |                |               |              |               |                |                |                |
| \$6,000,000.00        |                                                                                                                                   |              |                 |                |               |              |               |                |                |                |
| \$4,000,000.00        |                                                                                                                                   |              |                 |                | -             |              |               |                |                |                |
| \$2,000,000.00<br>\$- |                                                                                                                                   |              |                 |                |               |              |               |                |                |                |
| -ب<br>-               | FY20 BUDGET                                                                                                                       | FY20 ACTUAL  | FY21 BUDGET     | FY21 ACTUAL    | FY22 BUDGET   | FY22 ACTUAL  | FY23 BUDGET   | FY23 ACTUAL FY | 24 BUDGET YTDF | Y24 ACTUAL YTD |
|                       | <b>■</b> U                                                                                                                        | PPER INTERTI | E & DWR Conveya | nce 📕 Volta We | lls ■LWR/POOL | O'NEILL DIRE | CT O'NEILL ST | ORAGE SL DRA   | AIN 4          | of 12          |