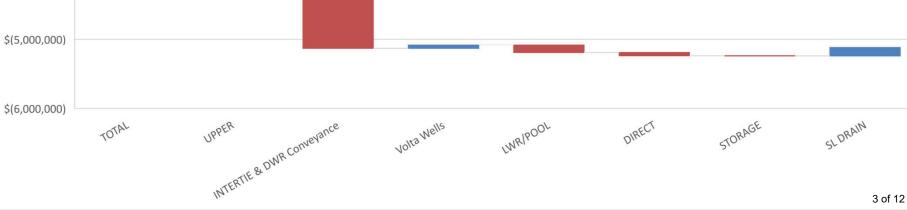

#### R, O&M BUDGET vs Actual COSTS THROUGH: FEBRUARY 29, 2024

|               |                     |     |                   |    |               |              |                 | <br>O'NEILL        | 0& | м          |                        |
|---------------|---------------------|-----|-------------------|----|---------------|--------------|-----------------|--------------------|----|------------|------------------------|
|               |                     |     |                   | IN | NTERTIE & DWR |              |                 |                    |    |            |                        |
|               | TOTAL               |     | UPPER             |    | Conveyance    | Volta Wells  | LWR/POOL        | DIRECT             | :  | STORAGE    | SL DRAIN               |
| R, O&M Budget | \$<br>17,447,862    | \$  | 10,329,520        | \$ | 270,805       | \$<br>69,935 | \$<br>3,327,038 | \$<br>3,127,414 \$ |    | 77,937 \$  | 245,213                |
| R, O&M Actual | \$<br>20,011,157    | \$  | 9,565,869         | \$ | 3,608,037     | \$<br>16,972 | \$<br>3,439,901 | \$<br>3,174,936 \$ |    | 79,121 \$  | 126,321                |
| Difference    | \$<br>(2,563,295)   | \$  | 763,651           | \$ | (3,337,232)   | \$<br>52,963 | \$<br>(112,863) | \$<br>(47,522) \$  |    | (1,184) \$ | 118,892                |
|               | over<br>-14.691172% | OVE | UNDER<br>R BUDGET |    | OVER          | UNDER        | OVER            | OVER               |    | over 2 c   | of 12 <sup>UNDER</sup> |